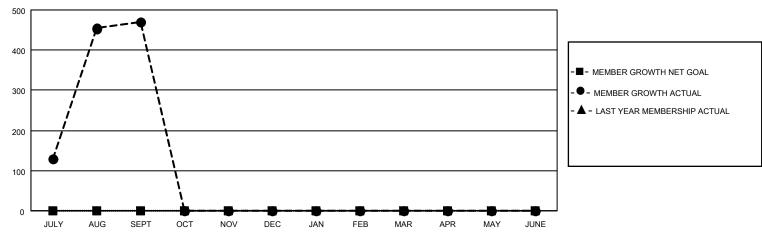

## GOALS AND ACTUAL MEMBERS CUMULATIVE

| DROPPED CLUBS: 0 |    | 59 CLUBS OF 112 ADDED 1 OR<br>MORE NEW MEMBERS | GENDER DISTRIBUTION                   |              |  |
|------------------|----|------------------------------------------------|---------------------------------------|--------------|--|
|                  |    | WORE NEW WEWBERS                               | MALE 1,787 (68.34                     |              |  |
|                  |    |                                                | FEMALE                                | 828 (31.66%) |  |
| DROPPED MEMBERS  |    |                                                | NON BINARY                            | 0 (0.00%)    |  |
|                  |    |                                                | PREFER NOT TO ANSWER                  | 0 (0.00%)    |  |
| DECEASED         | 0  |                                                |                                       | ,            |  |
| CLUB CANCELLED   | 0  | CLICK HERE FOR CUMULATIVE                      | TOTAL FAMILY UNIT MEMBERS             | 2,044        |  |
| OTHER            | 83 | MEMBERSHIP DATA                                |                                       |              |  |
| TOTAL            | 83 |                                                | FAMILY MEMBERS PAYING HALF DUES 1,498 |              |  |
|                  |    |                                                |                                       |              |  |

## MONTHLY MEMBERSHIP PROGRESS REPORT

LOCATION NEPAL District 325 E Results as of: 9/30/2022

| Clubs RESULTS FOR 2022-2023 |   |    |   | Members RESULTS FOR 2022-2023 |   |     |    |
|-----------------------------|---|----|---|-------------------------------|---|-----|----|
|                             |   |    |   |                               |   |     |    |
| JULY/AUG/SEPT               | 0 | 16 | 0 | JULY/AUG/SEPT                 | 0 | 564 | 83 |
| OCT/NOV/DEC                 | 0 | 0  | 0 | OCT/NOV/DEC                   | 0 | 0   | 0  |
| JAN/FEB/MAR                 | 0 | 0  | 0 | JAN/FEB/MAR                   | 0 | 0   | 0  |
| APR/MAY/JUNE                | 0 | 0  | 0 | APR/MAY/JUNE                  | 0 | 0   | 0  |