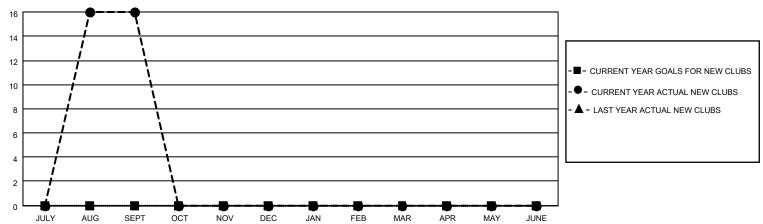

## GOALS AND ACTUAL NEW CLUBS CUMULATIVE

## MONTHLY MEMBERSHIP PROGRESS REPORT

LOCATION NEPAL District 325 E Results as of: 9/30/2022

| Clubs RESULTS FOR 2022-2023 |   |    |   | Members RESULTS FOR 2022-2023 |   |     |    |
|-----------------------------|---|----|---|-------------------------------|---|-----|----|
|                             |   |    |   |                               |   |     |    |
| JULY/AUG/SEPT               | 0 | 16 | 0 | JULY/AUG/SEPT                 | 0 | 564 | 83 |
| OCT/NOV/DEC                 | 0 | 0  | 0 | OCT/NOV/DEC                   | 0 | 0   | 0  |
| JAN/FEB/MAR                 | 0 | 0  | 0 | JAN/FEB/MAR                   | 0 | 0   | 0  |
| APR/MAY/JUNE                | 0 | 0  | 0 | APR/MAY/JUNE                  | 0 | 0   | 0  |